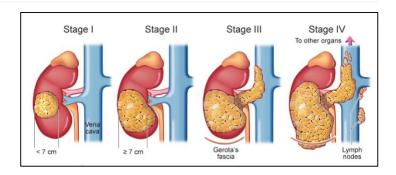

## Staging: Definition [stāj'ing]

- the determination of distinct phases or periods in the course of a disease, the life history of an orga -nism, or any biological process.
- 2. the classification of neoplasms according to the extent of the tumor.

Fig.2

| Diagnosis (Staging) (Diffuse Anaplastic)                                    |         |          |           |          |         |  |  |  |  |
|-----------------------------------------------------------------------------|---------|----------|-----------|----------|---------|--|--|--|--|
| Percentage of children under 18yr. diagnosed with Wilms between stages I-V: |         |          |           |          |         |  |  |  |  |
| Stage >>                                                                    | Stage I | Stage II | Stage III | Stage VI | Stage V |  |  |  |  |
| Diagnosed                                                                   | 40-45%  | 20%      | 20%       | 10-15%   | 5-10%   |  |  |  |  |